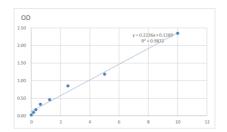

## **PRODUCT PROPERTIES**

Detection 1.25--80pg/mL Sensitivity 80pg/mL Detection 1.25--80pg/mL Limit

**Assay Time** 

**Storage** Store at 4°C for 6 months. **Instruction** 

Note FOR RESEARCH USE ONLY (RUO).