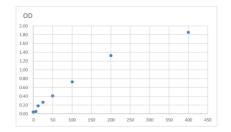

## **PRODUCT PROPERTIES**

Detection 6.25--400ng/mL Sensitivity 400ng/mL Detection 6.25--400ng/mL Limit

**Assay Time** 

Storage Instruction Store at 4°C for 6 months.

Note FOR RESEARCH USE ONLY (RUO).