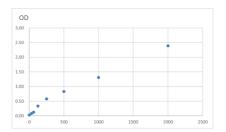

## **PRODUCT PROPERTIES**

Detection 31.25--2000pg/mL Sensitivity 2000pg/mL Detection 31.25--2000pg/mL Limit

**Assay Time** 

Storage Store at 4°C for 6 months.

Instruction

Note FOR RESEARCH USE ONLY (RUO).