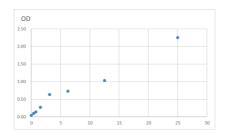

### **PRODUCT PROPERTIES**

Detection 0.469--30ng/mL Sensitivity 30ng/mL Detection 0.469--30ng/mL Limit Assay Time Storage Store at 4°C for 6 months. Instruction Note FOR RESEARCH USE ONLY (RUO).