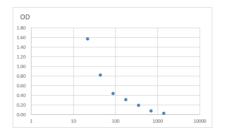

## **PRODUCT PROPERTIES**

**Detection** 21.875--1400pg/mL Sensitivity 1400pg/mL **Detection** 21.875--1400pg/mL Limit

**Assay Time** 

Storage Instruction Store at 4°C for 6 months.

Note FOR RESEARCH USE ONLY (RUO).