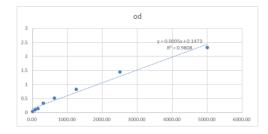

### **PRODUCT PROPERTIES**

Detection 78.125--5000pg/mL Sensitivity 5000pg/mL Detection 78.125--5000pg/mL Limit Assay Time Storage Store at 4°C for 6 months. Instruction Note FOR RESEARCH USE ONLY (RUO).