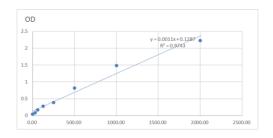

## Rat VEGFC Sandwich ELISA Kit (STJ150087)

## **GENERAL INFORMATION**

Product Kits Type

Short This Rat VEGFC Sandwich ELISA Kit is an in-vitro enzyme-linked immunosorbent assay for the measurement of samples in cell culture

**Description** supernatant, serum and plasma (EDTA, citrate, heparin).

Applications ELISA Reactivity Rat

## **PRODUCT PROPERTIES**

Detection 31.25--2000pg/mL Sensitivity 2000pg/mL Detection 31.25--2000pg/mL

Limit **Assay Time** 

Storage Instruction Store at 4°C for 6 months.

Note FOR RESEARCH USE ONLY (RUO).

## **TARGET INFORMATION**

Sample Serum, Plasma, Biological Fluids

Types Gene

Symbol

Uniprot ID VEGFC\_HUMAN



This product is suitable for in-vitro studies under the RESEARCH USE ONLY [RUO] licence. This product must not be used as for diagnostic or other medical purposes. St John's Laboratory Ltd, Knowledge Dock Business Centre, University Way, London, E16 2RD | Tel: 0208 223 3081