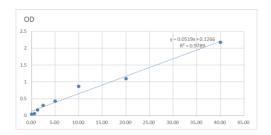

## **PRODUCT PROPERTIES**

Detection 62.5--4000pg/mL

Sensitivity

Detection 62.5--4000pg/mL

Limit

**Assay Time** 

Store at 4°C for 6 months.

Storage Instruction