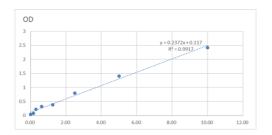

## **PRODUCT PROPERTIES**

Detection 62.5--4000pg/mL

Sensitivity

Detection 62.5--4000pg/mL

Limit

**Assay Time** 

Storage Instruction Store at 4°C for 6 months.

Note FOR RESEARCH USE ONLY (RUO).