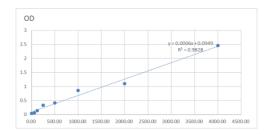

## Rat E-Selectin Sandwich ELISA kit (STJ150084) STJ150084

## **GENERAL INFORMATION**

 
 Product Type
 Kits

 Short
 This Rat E-Selectin Sandwich ELISA Kit is an in-vitro enzyme-linked immunosorbent assay for the measurement of samples in cell

 Description
 culture supernatant, serum and plasma (EDTA, citrate, heparin).

 Applications Reactivity
 ELISA

## **PRODUCT PROPERTIES**

 Detection
 62.5--4000pg/mL

 Sensitivity
 62.5--4000pg/mL

 Detection
 62.5--4000pg/mL

 Limit
 Kasay Time

 Assay Time
 Store at 4°C for 6 months.

 Instruction
 FOR RESEARCH USE ONLY (RUO).

 Note
 FOR RESEARCH USE ONLY (RUO).

## **TARGET INFORMATION**

Sample Serum, Plasma, Biological Fluids Types Gene Sele Symbo Uniprot ID LYAM2\_RAT



This product is suitable for in-vitro studies under the RESEARCH USE ONLY [RUO] licence. This product must not be used as for diagnostic or other medical purposes. St John's Laboratory Ltd, Knowledge Dock Business Centre, University Way, London, E16 2RD | Tel: 0208 223 3081