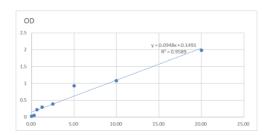

## Rat INS Sandwich ELISA Kit (STJ150083)

## **GENERAL INFORMATION**

Product Kits

Type
Short This Rat INS Sandwich ELISA Kit is an in-vitro enzyme-linked immunosorbent assay for the measurement of samples in cell culture

**Description** supernatant, serum and plasma (EDTA, citrate, heparin).

Applications ELISA Reactivity Rat

## **PRODUCT PROPERTIES**

Detection 0.156--10ng/mL

Sensitivity

Detection 0.156--10ng/mL

Limit

**Assay Time** 

Storage Store at 4°C for 6 months.

Instruction

Note FOR RESEARCH USE ONLY (RUO).

## **TARGET INFORMATION**

Sample Serum, Plasma, Biological Fluids

Types Gene Symbol Ccl2 Uniprot ID CCL2\_RAT



This product is suitable for in-vitro studies under the RESEARCH USE ONLY [RUO] licence. This product must not be used as for diagnostic or other medical purposes. St John's Laboratory Ltd, Knowledge Dock Business Centre, University Way, London, E16 2RD | Tel: 0208 223 3081