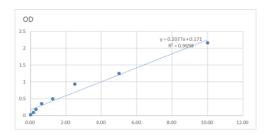

## **PRODUCT PROPERTIES**

Detection 0.156--10ng/mL Sensitivity

Detection 0.156--10ng/mL

Limit

**Assay Time** 

Storage Store at 4°C for 6 months.

Instruction

Note FOR RESEARCH USE ONLY (RUO).