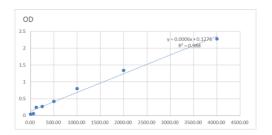

## **PRODUCT PROPERTIES**

Detection 31.25--2000pg/mL

Sensitivity

**Detection** 31.25--2000pg/mL

Limit

**Assay Time** 

Storage Instruction Store at 4°C for 6 months.

Note FOR RESEARCH USE ONLY (RUO).