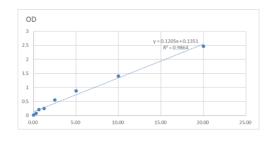

## **PRODUCT PROPERTIES**

 Detection
 31.25--2000pg/mL

 Sensitivity
 31.25--2000pg/mL

 Limit
 31.25--2000pg/mL

 Assay Time
 Storage

 Storage
 Store at 4°C for 6 months.

 Instruction
 FOR RESEARCH USE ONLY (RUO).