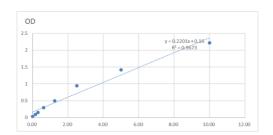

## **PRODUCT PROPERTIES**

Detection 31.25--2000pg/mL

Sensitivity

**Detection** 31.25--2000pg/mL

Limit

**Assay Time** 

Storage Instruction Store at 4°C for 6 months.

Note FOR RESEARCH USE ONLY (RUO).