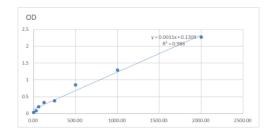

#### **PRODUCT PROPERTIES**

Detection 31.25--2000pg/mL Sensitivity Detection 31.25--2000pg/mL Limit Assay Time Storage Store at 4°C for 6 months. Instruction Note FOR RESEARCH USE ONLY (RUO).