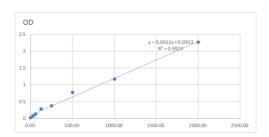

## **PRODUCT PROPERTIES**

Detection 15.625--1000pg/mL

Sensitivity

**Detection** 15.625--1000pg/mL

Limit

**Assay Time** 

Storage Instruction Store at 4°C for 6 months.

Note FOR RESEARCH USE ONLY (RUO).