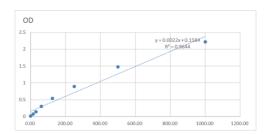

## **PRODUCT PROPERTIES**

Detection 15.625--1000pg/mL Sensitivity **Detection** 15.625--1000pg/mL

Limit

**Assay Time** 

Storage Store at 4°C for 6 months.

Instruction

Note FOR RESEARCH USE ONLY (RUO).