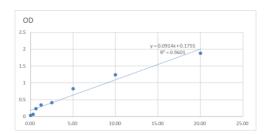

## **PRODUCT PROPERTIES**

Detection 62.5--4000pg/mL

Sensitivity

Detection 62.5--4000pg/mL

Limit **Assay Time** 

Storage Instruction

Store at 4°C for 6 months.

Note FOR RESEARCH USE ONLY (RUO).