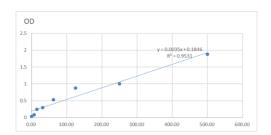

## **PRODUCT PROPERTIES**

Detection 62.5--4000pg/mL

Sensitivity

Detection 62.5--4000pg/mL

Limit

**Assay Time** 

Storage Instruction Store at 4°C for 6 months.

Note FOR RESEARCH USE ONLY (RUO).