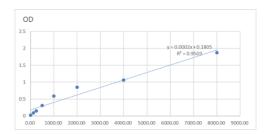

## **PRODUCT PROPERTIES**

Detection 0.313--20ng/mL

Sensitivity Detection 0.313--20ng/mL

Limit

Assay Time
Storage Store at 4°C for 6 months.
Instruction

Note FOR RESEARCH USE ONLY (RUO).