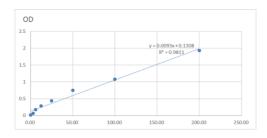

## **PRODUCT PROPERTIES**

 Detection
 0.313--20ng/mL

 Sensitivity
 0.313--20ng/mL

 Limit
 0.313--20ng/mL

 Assay Time
 Storage

 Storage
 Store at 4°C for 6 months.

 Instruction
 FOR RESEARCH USE ONLY (RUO).