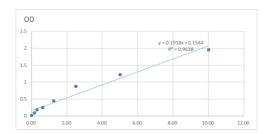

## **PRODUCT PROPERTIES**

Detection 0.313--20ng/mL Sensitivity

Detection 0.313--20ng/mL

Limit

Assay Time Storage Instruction Store at 4°C for 6 months.

Note FOR RESEARCH USE ONLY (RUO).