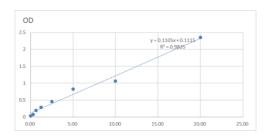

## Rat Alpha-Fetoprotein Sandwich ELISA kit (STJ150055)

## **GENERAL INFORMATION**

Product Kits

Type
Short
This Rat Alpha-Fetoprotein Sandwich ELISA Kit is an in-vitro enzyme-linked immunosorbent assay for the measurement of samples in cell culture supernatant, serum and plasma (EDTA, citrate, heparin).

Applications ELISA Reactivity Rat

## **PRODUCT PROPERTIES**

Detection 0.313--20ng/mL

Sensitivity

Detection 0.313--20ng/mL

Limit

**Assay Time** 

Storage Store at 4°C for 6 months.

Instruction

Note FOR RESEARCH USE ONLY (RUO).

## **TARGET INFORMATION**

Sample Serum, Plasma, Biological Fluids

Types Gene Symbol Uniprot ID



This product is suitable for in-vitro studies under the RESEARCH USE ONLY [RUO] licence. This product must not be used as for diagnostic or other medical purposes. St John's Laboratory Ltd, Knowledge Dock Business Centre, University Way, London, E16 2RD | Tel: 0208 223 3081