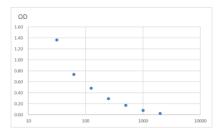

## **PRODUCT PROPERTIES**

Detection 0.781--50ng/mL

Sensitivity

Detection 0.781--50ng/mL

Limit

**Assay Time** 

Storage Instruction Store at 4°C for 6 months.

Note FOR RESEARCH USE ONLY (RUO).