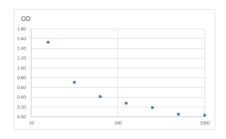

## **PRODUCT PROPERTIES**

 Detection
 0.781--50ng/mL

 Sensitivity
 0.781--50ng/mL

 Limit
 1.781--50ng/mL

 Assay Time
 Storage

 Storage
 Store at 4°C for 6 months.

 Instruction
 FOR RESEARCH USE ONLY (RUO).

 Note
 FOR RESEARCH USE ONLY (RUO).