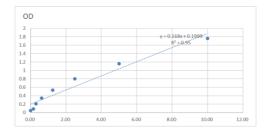

|
| Short           |                                                                                                |
| Description     | measurement of samples in cell culture supernatant, serum and plasma (EDTA, citrate, heparin). |
| Applications    | ELISA                                                                                          |
| Reactivity      | Rat                                                                                            |
| -               |                                                                                                |

## **PRODUCT PROPERTIES**

## **TARGET INFORMATION**

Sample Serum, Plasma, Biological Fluids Types Gene Prl Symbol Uniprot ID PRL\_RAT



This product is suitable for in-vitro studies under the RESEARCH USE ONLY [RUO] licence. This product must not be used as for diagnostic or other medical purposes. St John's Laboratory Ltd, Knowledge Dock Business Centre, University Way, London, E16 2RD | Tel: 0208 223 3081