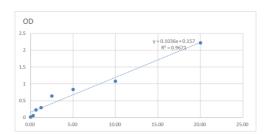

## **PRODUCT PROPERTIES**

Detection 0.781--50ng/mL

Sensitivity

Detection 0.781--50ng/mL

Limit

**Assay Time** 

Storage Store at 4°C for 6 months.

Instruction