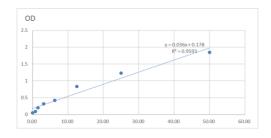

## **PRODUCT PROPERTIES**

 Detection
 0.781--50ng/mL

 Sensitivity
 0.781--50ng/mL

 Limit
 1.781--50ng/mL

 Assay Time
 Storage

 Storage
 Store at 4°C for 6 months.

 Instruction
 FOR RESEARCH USE ONLY (RUO).

 Note
 FOR RESEARCH USE ONLY (RUO).