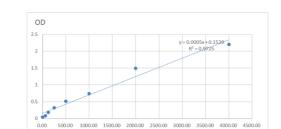

## **PRODUCT PROPERTIES**

Detection 62.5--4000pg/mL

Sensitivity

Detection 62.5--4000pg/mL

Limit

**Assay Time** 

Storage Store at 4°C for 6 months.

Instruction