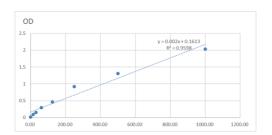

## **PRODUCT PROPERTIES**

**Detection** 15.625--1000pg/mL

Sensitivity

**Detection** 15.625--1000pg/mL

Limit

Assay Time
Storage Store at 4°C for 6 months.
Instruction

Note FOR RESEARCH USE ONLY (RUO).