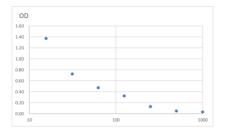

## **PRODUCT PROPERTIES**

Detection 0.313--20ng/mL

Sensitivity

Detection 0.313--20ng/mL

Limit

**Assay Time** 

Storage Instruction Store at 4°C for 6 months.

Note FOR RESEARCH USE ONLY (RUO).