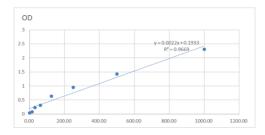

## Rat IL1A Sandwich ELISA Kit (STJ150041) STJ150041

## **GENERAL INFORMATION**

 Product
 Kits

 Type
 This Rat IL1A Sandwich ELISA Kit is an in-vitro enzyme-linked immunosorbent assay for the measurement of samples in cell culture

 Description
 supernatant, serum and plasma (EDTA, citrate, heparin).

 Applications
 ELISA

 Reactivity
 Mouse

## **PRODUCT PROPERTIES**

 Detection
 125--8000pg/mL

 Sensitivity
 125--8000pg/mL

 Limit
 125--8000pg/mL

 Assay Time
 Storage

 Storage
 Store at 4°C for 6 months.

 Instruction
 FOR RESEARCH USE ONLY (RUO).

 Note
 FOR RESEARCH USE ONLY (RUO).

## **TARGET INFORMATION**

Sample Serum, Plasma, Biological Fluids Types Gene Symbol Hamp Uniprot ID HEPC\_MOUSE



This product is suitable for in-vitro studies under the RESEARCH USE ONLY [RUO] licence. This product must not be used as for diagnostic or other medical purposes. St John's Laboratory Ltd, Knowledge Dock Business Centre, University Way, London, E16 2RD | Tel: 0208 223 3081