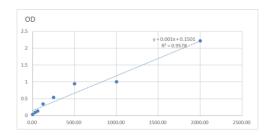

## **PRODUCT PROPERTIES**

Detection 125--8000pg/mL

Sensitivity

Detection 125--8000pg/mL

Limit

Assay Time
Storage Store at 4°C for 6 months.
Instruction

Note FOR RESEARCH USE ONLY (RUO).