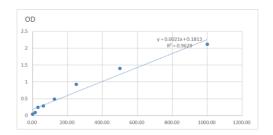

## Mouse VEGFB Sandwich ELISA Kit (STJ150036)

## **GENERAL INFORMATION**

Product Kits

Type
Short This Mouse VEGFB Sandwich ELISA Kit is an in-vitro enzyme-linked immunosorbent assay for the measurement of samples in cell

**Description** culture supernatant, serum and plasma (EDTA, citrate, heparin).

Applications ELISA Reactivity Mouse

## **PRODUCT PROPERTIES**

Detection 125--8000pg/mL

Sensitivity

Detection 125--8000pg/mL

Limit

Assay Time
Storage Store at 4°C for 6 months.
Instruction

Note FOR RESEARCH USE ONLY (RUO).

## **TARGET INFORMATION**

Sample Serum, Plasma, Biological Fluids

Types Gene Hamp Symbol

Uniprot ID HEPC\_MOUSE



This product is suitable for in-vitro studies under the RESEARCH USE ONLY [RUO] licence. This product must not be used as for diagnostic or other medical purposes. St John's Laboratory Ltd, Knowledge Dock Business Centre, University Way, London, E16 2RD | Tel: 0208 223 3081