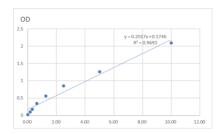

## **PRODUCT PROPERTIES**

Detection 125--8000pg/mL

Sensitivity

Detection 125--8000pg/mL

Limit

**Assay Time** 

Storage Store at 4°C for 6 months.

Instruction