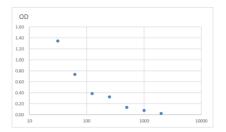

## **PRODUCT PROPERTIES**

Detection 125--8000pg/mL

Sensitivity

Detection 125--8000pg/mL

Limit

Assay Time Storage Store at 4°C for 6 months. Instruction

Note FOR RESEARCH USE ONLY (RUO).