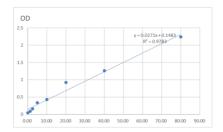

## **PRODUCT PROPERTIES**

Detection 125--8000pg/mL

Sensitivity

Detection 125--8000pg/mL

Limit

**Assay Time** 

Storage Store at 4°C for 6 months.

Instruction