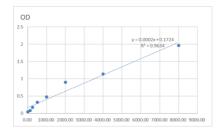

## **PRODUCT PROPERTIES**

Detection 125--8000pg/mL

Sensitivity

Detection 125--8000pg/mL

Limit

Assay Time Storage Store at 4°C for 6 months. Instruction

Note FOR RESEARCH USE ONLY (RUO).