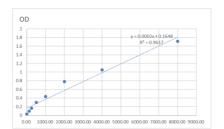

## **PRODUCT PROPERTIES**

Detection 125--8000pg/mL

Sensitivity

Detection 125--8000pg/mL

Limit

**Assay Time** 

Storage Instruction Store at 4°C for 6 months.

Note FOR RESEARCH USE ONLY (RUO).