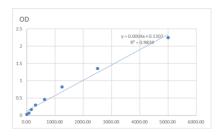

## Mouse CRP Sandwich ELISA Kit (STJ150025) STJ150025

## **GENERAL INFORMATION**

 Product
 Kits

 Type
 This Mouse CRP Sandwich ELISA Kit is an in-vitro enzyme-linked immunosorbent assay for the measurement of samples in cell culture

 Description
 supernatant, serum and plasma (EDTA, citrate, heparin).

 Applications
 ELISA

 Mouse

## **PRODUCT PROPERTIES**

 Detection
 125--8000pg/mL

 Sensitivity
 125--8000pg/mL

 Limit
 125--8000pg/mL

 Assay Time
 Storage

 Storage
 Store at 4°C for 6 months.

 Instruction
 FOR RESEARCH USE ONLY (RUO).

## **TARGET INFORMATION**

Sample Serum, Plasma, Biological Fluids Types Gene Hamp Symbol Uniprot ID HEPC\_MOUSE



This product is suitable for in-vitro studies under the RESEARCH USE ONLY [RUO] licence. This product must not be used as for diagnostic or other medical purposes. St John's Laboratory Ltd, Knowledge Dock Business Centre, University Way, London, E16 2RD | Tel: 0208 223 3081