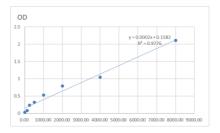

## Mouse Hepcidin Sandwich ELISA kit (STJ150024) STJ150024

## **GENERAL INFORMATION**

 Product
 Kits

 Type
 This Mouse Hepcidin Sandwich ELISA Kit is an in-vitro enzyme-linked immunosorbent assay for the measurement of samples in cell

 Description
 culture supernatant, serum and plasma (EDTA, citrate, heparin).

 Applications
 ELISA

 Mouse

## **PRODUCT PROPERTIES**

 Detection
 125--8000pg/mL

 Sensitivity
 125--8000pg/mL

 Limit
 125--8000pg/mL

 Assay Time
 Storage

 Storage
 Store at 4°C for 6 months.

 Instruction
 FOR RESEARCH USE ONLY (RUO).

## **TARGET INFORMATION**

Sample Serum, Plasma, Biological Fluids Types Gene Hamp Symbol Uniprot ID HEPC\_MOUSE



This product is suitable for in-vitro studies under the RESEARCH USE ONLY [RUO] licence. This product must not be used as for diagnostic or other medical purposes. St John's Laboratory Ltd, Knowledge Dock Business Centre, University Way, London, E16 2RD | Tel: 0208 223 3081