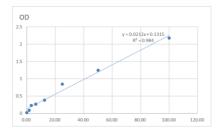

## **PRODUCT PROPERTIES**

 Detection
 0.156--10ng/mL

 Sensitivity
 0.156--10ng/mL

 Limit
 1.156--10ng/mL

 Assay Time
 Storage

 Storage
 Store at 4°C for 6 months.

 Instruction
 FOR RESEARCH USE ONLY (RUO).