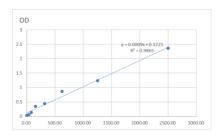

## Mouse HSPA1A Sandwich ELISA Kit (STJ150021)

## **GENERAL INFORMATION**

Product Kits

Type
Short This Mouse HSPA1A Sandwich ELISA Kit is an in-vitro enzyme-linked immunosorbent assay for the measurement of samples in cell

**Description** culture supernatant, serum and plasma (EDTA, citrate, heparin).

Applications ELISA Reactivity Mouse

## **PRODUCT PROPERTIES**

Detection 0.156--10ng/mL

Sensitivity

Detection 0.156--10ng/mL

Limit

Assay Time Storage Store at 4°C for 6 months. Instruction

Note FOR RESEARCH USE ONLY (RUO).

## **TARGET INFORMATION**

Sample Serum, Plasma, Biological Fluids

Types Gene Hspd1 Symbol

Uniprot ID CH60\_MOUSE



This product is suitable for in-vitro studies under the RESEARCH USE ONLY [RUO] licence. This product must not be used as for diagnostic or other medical purposes. St John's Laboratory Ltd, Knowledge Dock Business Centre, University Way, London, E16 2RD | Tel: 0208 223 3081