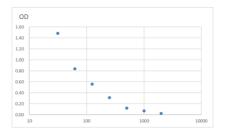

## **PRODUCT PROPERTIES**

Detection 15.625--1000pg/mL

Sensitivity

**Detection** 15.625--1000pg/mL

Limit

Assay Time Storage Store at 4°C for 6 months. Instruction

Note FOR RESEARCH USE ONLY (RUO).