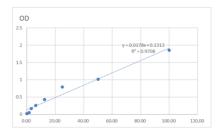

## **PRODUCT PROPERTIES**

 Detection
 15.625--1000pg/mL

 Sensitivity
 15.625--1000pg/mL

 Limit
 15.625--1000pg/mL

 Assay Time
 Storage

 Storage
 Store at 4°C for 6 months.

 Instruction
 FOR RESEARCH USE ONLY (RUO).