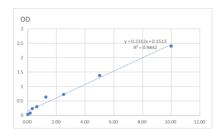

## **PRODUCT PROPERTIES**

Detection 15.625--1000pg/mL Sensitivity Detection 15.625--1000pg/mL Limit Assay Time Storage Store at 4°C for 6 months. Instruction Note FOR RESEARCH USE ONLY (RUO).