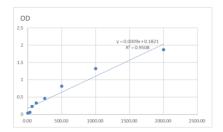

## **PRODUCT PROPERTIES**

**Detection** 78.125--5000pg/mL

Sensitivity

**Detection** 78.125--5000pg/mL

Limit

**Assay Time** Store at 4°C for 6 months.

Storage Instruction

Note FOR RESEARCH USE ONLY (RUO).