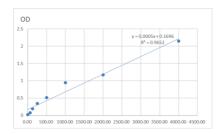

## **PRODUCT PROPERTIES**

Detection 62.5--4000pg/mL

Sensitivity

Detection 62.5--4000pg/mL

Limit

**Assay Time** 

Storage Store at 4°C for 6 months.

Instruction