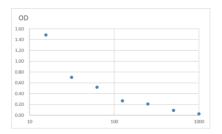

## **PRODUCT PROPERTIES**

**Detection** 15.625--1000pg/mL

Sensitivity

**Detection** 15.625--1000pg/mL

Limit

Assay Time Storage Store at 4°C for 6 months. Instruction

Note FOR RESEARCH USE ONLY (RUO).